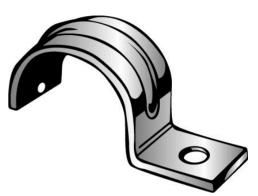

## MINE30

UNSPSC: 31162310

Commodity: Mounting straps

MIN-E CLIP

One-hole straps are used to secure conduit, cable, tubing,pipe, etc. to mounting surface.

|                     | Product Attributes                       |
|---------------------|------------------------------------------|
| Brand Name          | Minerallac Company                       |
| Sub Brand           | Minerallac Traditional                   |
| Туре                | 1-Hole Strap                             |
| Application         | Electrical Conduit                       |
| Special Features    | Snap-on design for ease of installation. |
| Material            | Steel                                    |
| Finish              | Pre-galvanized                           |
| Mounting Holes      | 1                                        |
| Mounting            | Component, Wood, Steel, Concrete         |
| Mounting Holes O.C. | 1/4" IN                                  |
| Number Of Holes     | 1                                        |
| Size                | 0.72" x 1.55" x 0.63" IN                 |
| Color               | Silver                                   |
| Width               | 1.550" IN                                |
| Length              | 0.630" IN                                |
| Height              | 0.720" IN                                |
| Thickness           | 0.074" IN                                |
| Cable Size          | Fits 1/2" EMT.                           |
| Construction        | Stamped                                  |
|                     |                                          |
|                     |                                          |